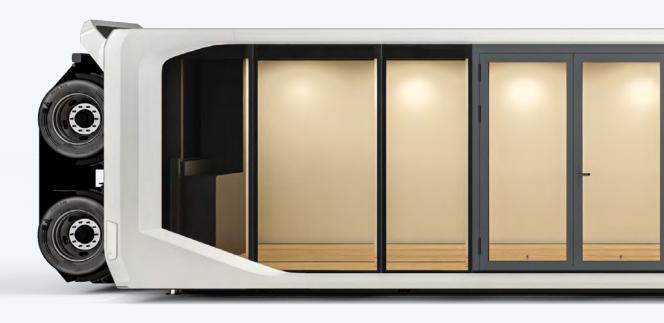

#### Shape

Octagon shape

#### SIDES CONFIGURATION

Front left Solid wall

Front middle Double opening

doors with glass

Front right Solid wall

**Left side** Solid wall

Right side Solid wall

Rear left Solid wall

Rear middle Compact tech hub

Rear right Solid wall

Toilet or cabinet

Roof terrace

Roof grid left

Roof grid right

#### **COLORS**

Main color

RAL9003 Signal white

Frame color

RAL7021 Black grey