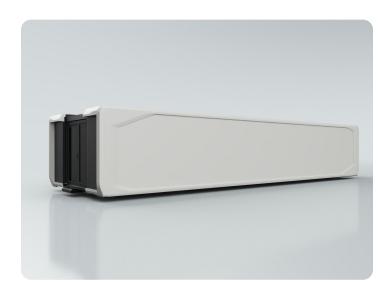

#### Product

Touchdown 53ft

#### Shape

Octagon shape

#### **COLORS**

Main color

RAL9003 Signal white

Frame color

RAL7021 Black grey