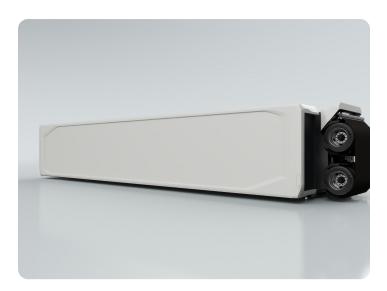

#### Product

Touchdown 53ft

#### Shape

Octagon shape

#### **COLORS**

Main color

RAL9003 Signal white

Frame color

RAL7021 Black grey